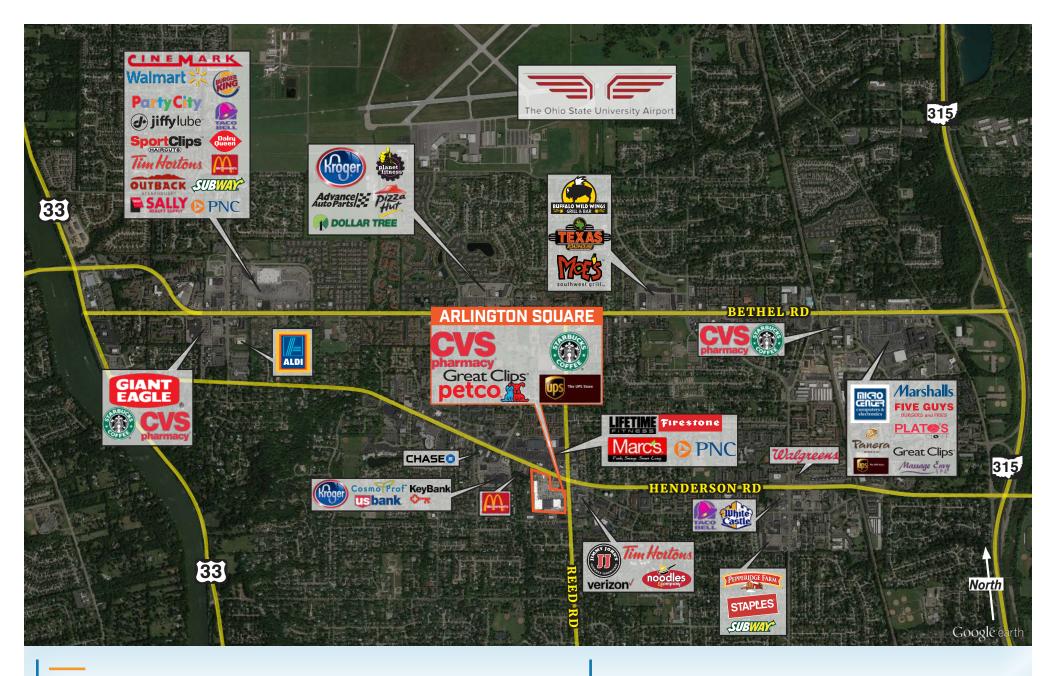

## PROPERTY HIGHLIGHTS

- »Established community shopping center located in the Upper Arlington area of northwest Columbus. 160,700 FT<sup>2</sup> of GLA
- »Tenants/include: PETCO, Hallmark, Starbucks, Great Clips, CVS, and Great Harvest Bread Co.
- »Conveniently located near the intersection of Reed and Henderson Roads; combined traffic volume of 44,604 Vehicles Per Day
- »Population of 275,134 within a 5-mile radius of the shopping center; average household income over \$76,000.