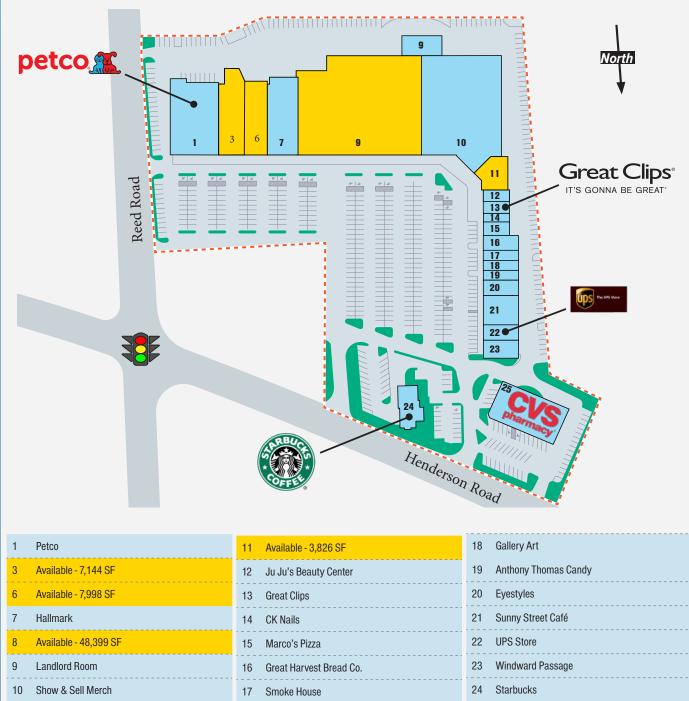

## PROPERTY HIGHLIGHTS

- »Established community shopping center located in the Upper Arlington area of northwest Columbus. 160,700 FT<sup>2</sup> of GLA
- »Tenants/include: PETCO, Hallmark, Starbucks, Great Clips, CVS, and Great Harvest Bread Co.
- »Conveniently located near the intersection of Reed and Henderson Roads; combined traffic volume of 44,604 Vehicles Per Day
- »Population of 275,134 within a 5-mile radius of the shopping center; average household income over \$76,000.

#### **LEASING OPPORTUNITIES**

- » Space 3 is 2nd generation resturant space with Kitchen & Vents
- » Space 6 & 3 can be combinded in several differnt configurations
- » Space 11 buildout is for retail/office.
- » Suite 8 has become recently available; Can be subdivided