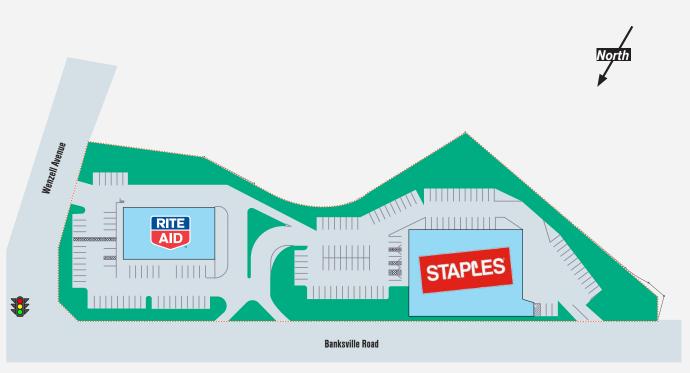

### PROPERTY HIGHLIGHTS

- »23,884 sq ft freestanding Staples
- » Located on heavily traveled Banksville Rd in the south hills of Pittsburgh
- » Average traffic of 24,000 cars per day.

## **LEASING OPPORTUNITIES**

»Fully Leased

GLIMCHERGROUP

100 Staples