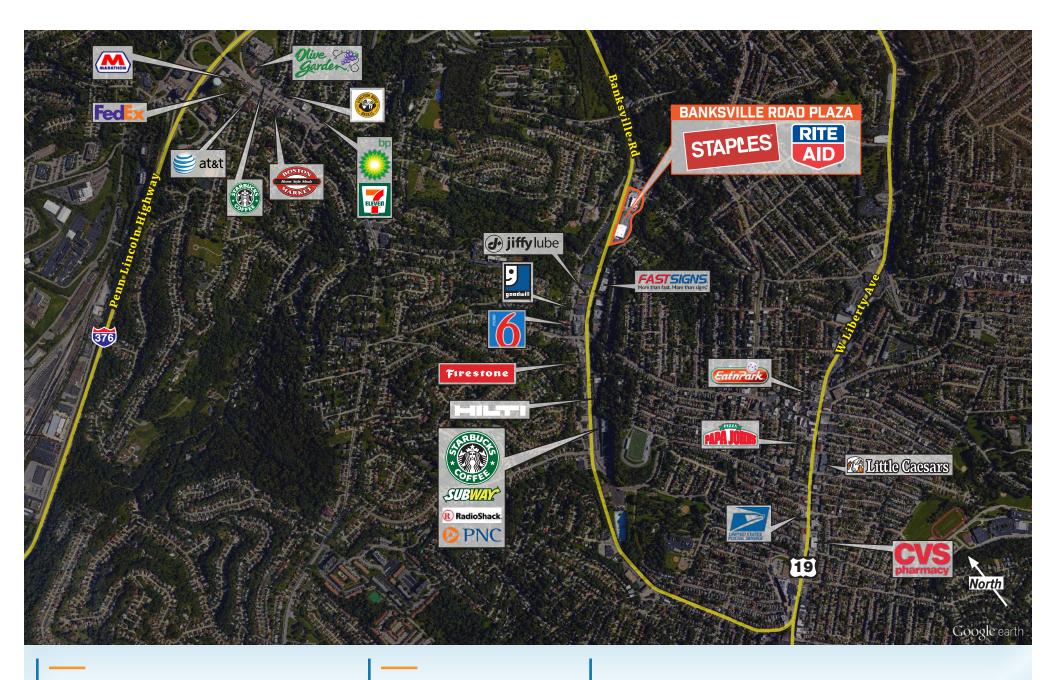

### LOCATION

» 2515 Banksville Road Pittsburgh, PA

### PROPERTY HIGHLIGHTS

- »23,884 sq ft freestanding Staples
- » Located on heavily traveled Banksville Rd in the south hills of Pittsburgh
- » Average traffic of 24,000 cars per day.