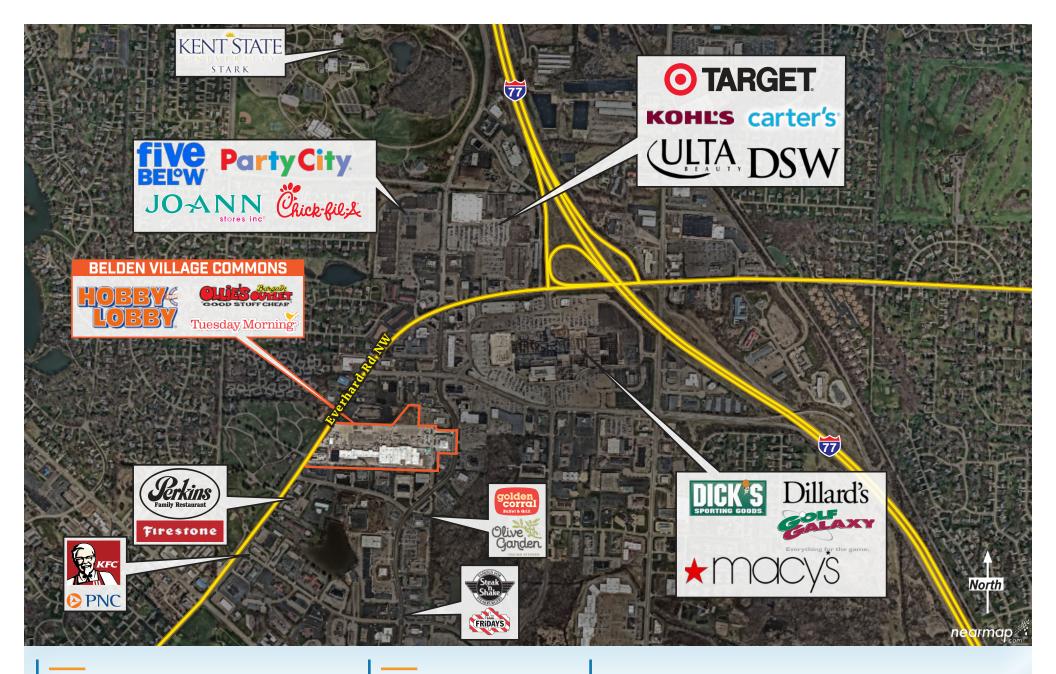

## **PROPERTY HIGHLIGHTS**

- » Established shopping center located near Belden Village Shopping Mall; 173,000 FT<sup>2</sup> of GLA
- » Two New Anchors; Hobby Lobby & Ollies join Coach's Burger Bar, and Tuesday Morning
- » Combined traffic count over 40,000 Cars Per Day on Everhard Road and Dressler Road