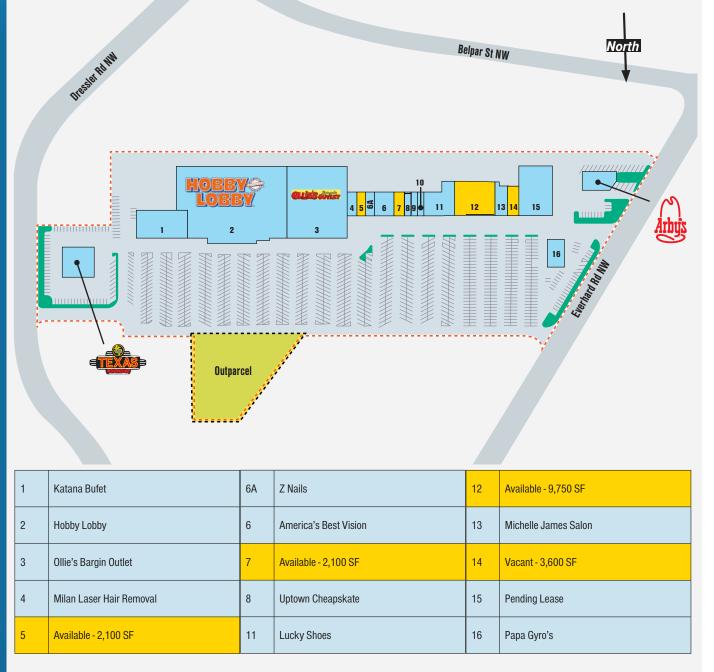

## **PROPERTY HIGHLIGHTS**

- » Established shopping center located near Belden Village Shopping Mall; 173,000 FT<sup>2</sup> of GLA
- » Two New Anchors; Hobby Lobby & Ollies join Coach's Burger Bar, and Tuesday Morning
- » Combined traffic count over 40,000 Cars Per Day on Everhard Road and Dressler Road

#### LEASING OPPORTUNITIES

»9,750 SF Former Sports Bar; Can be retail use.
»Shop spaces of 2,100 and 3,600 SF Available
»1.0 Acre outparcel available for ground lease