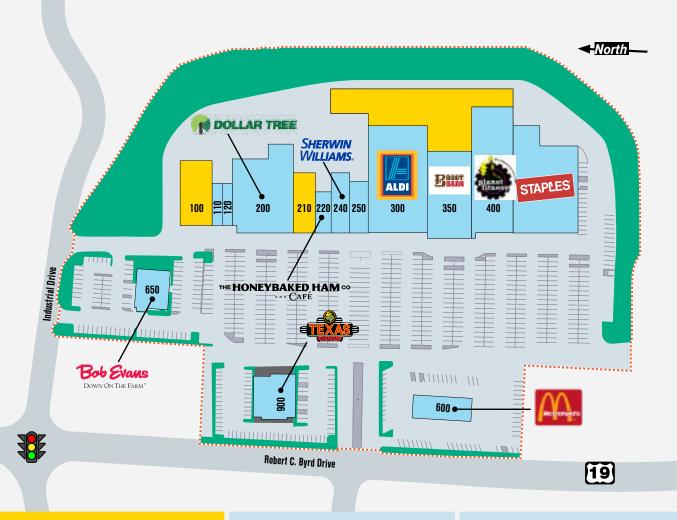

### **LEASING OPPORTUNITIES**

- »Inline Space Available 5,426 SF
- »End Cap Space Available 8,580 SF

## GLIMCHERGROUP

| 100 | Available - 8,580 SF       | 220 | Honeybaked Ham   | 400 | Planet Fitness  |
|-----|----------------------------|-----|------------------|-----|-----------------|
| 110 | Transformation Weight Loss | 240 | Sherwin Williams | 600 | McDonalds       |
| 120 | Patty                      | 250 | Shoe Show        | 650 | Bob Evans       |
| 200 | Dollar Tree                | 300 | Aldi             | 900 | Texas Roadhouse |
| 210 | Available - 5,426 SF       | 350 | Boot Barn        |     |                 |