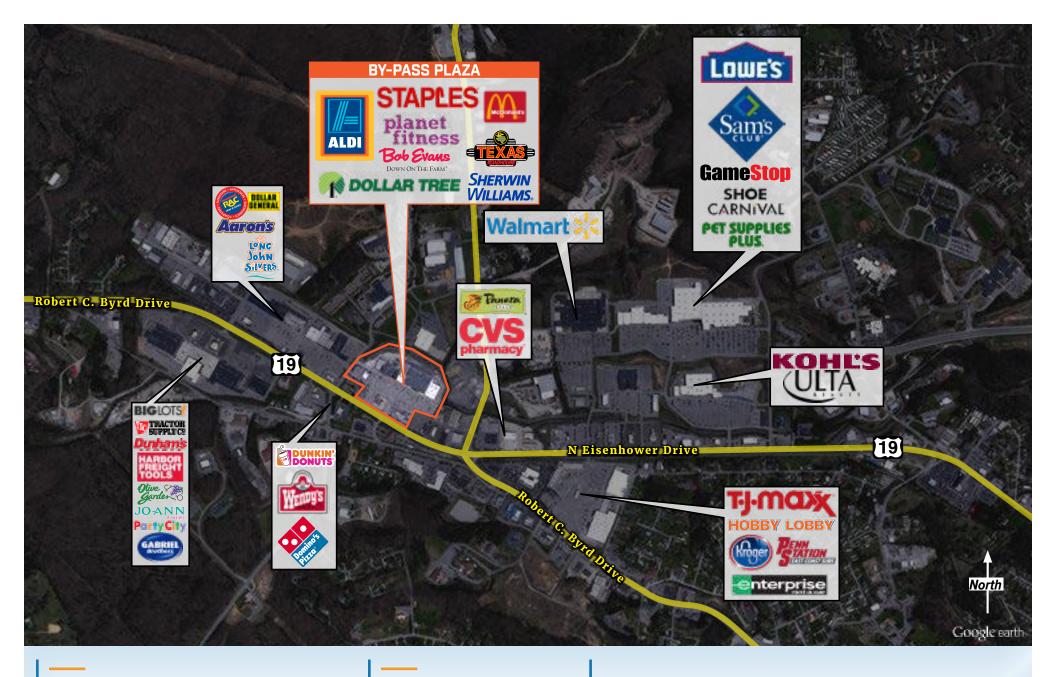

# **BY-PASS PLAZA**

### PROPERTY HIGHLIGHTS

- »Community shopping center located in the heart the retail corridor; 140,000 FT² of GLA
- »Shopping center is anchored by Aldi, Planet Fitness, Texas Roadhouse and Dollar Tree
- » High visibility and easy access from signalized intersection along Robert C. Byrd Drive / WV Route 16; 28,000 Cars Per Day

### **LEASING OPPORTUNITIES**

- »Inline Space Available 5,426 SF
- »End Cap Space Available 8,580 SF