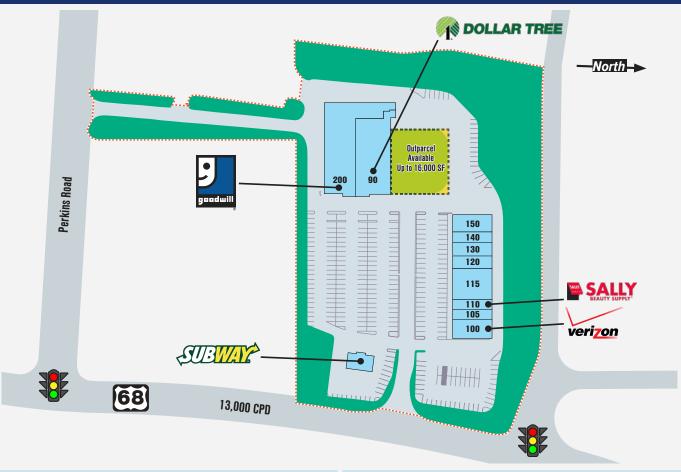

# **LEASING OPPORTUNITIES**

»Outparcel Available for Development - Up to 16,000 SF

GLIMCHERGROUP

| 200 | Goodwill         | 115 | VA Clinic             |
|-----|------------------|-----|-----------------------|
| 90  | Dollar Tree      | 120 | Coin Laundry          |
| 100 | Verizon Wireless | 130 | T-Mobile              |
| 105 | Hunan King       | 140 | Prime Communications  |
| 110 | Sally Beauty     | 150 | Wine & Spirit Shoppes |