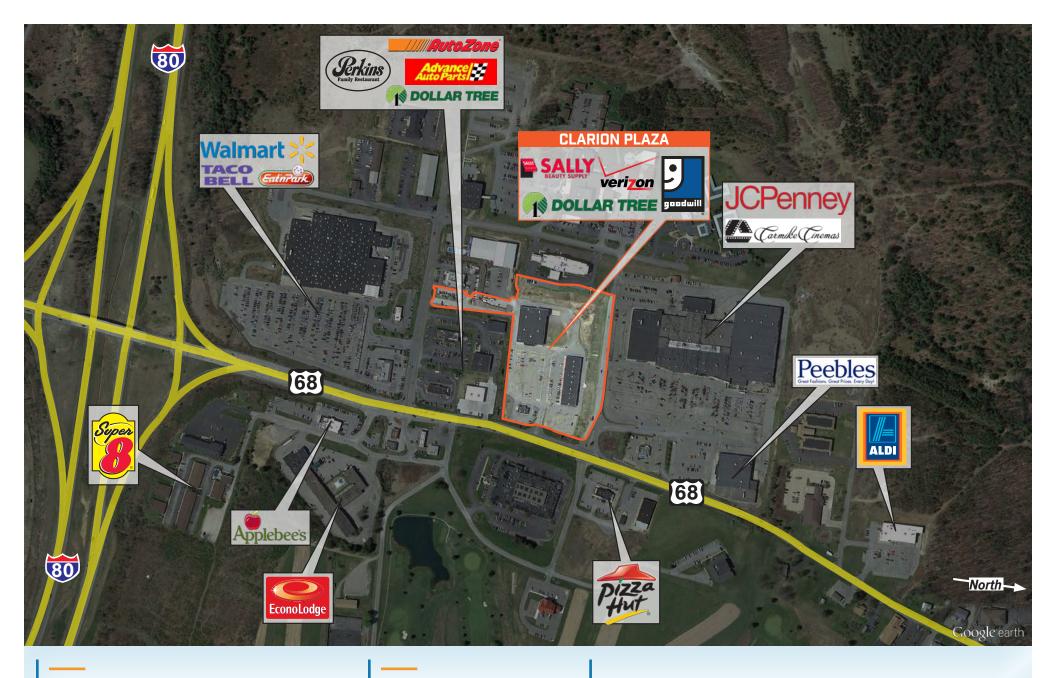

# PROPERTY HIGHLIGHTS

- »Community shopping center located in Clarion, PA; 55,000  ${\rm FT^2}$  of GLA
- »Trade area includes Clarion University (enrollment of 7,000 students) and retailers: Walmart Supercenter, Peebles and JCPenny
- »Excellent location near the junction of Interstate 80 and PA Route 68, South of downtown Clarion; combined 36,000 Cars Per Day

# **LEASING OPPORTUNITIES**

»Outparcel Available for Development - Up to 16,000 SF

GLIMCHERGROUP

| 200 | Goodwill         | 115 | VA Clinic             |
|-----|------------------|-----|-----------------------|
| 90  | Dollar Tree      | 120 | Coin Laundry          |
| 100 | Verizon Wireless | 130 | T-Mobile              |
| 105 | Hunan King       | 140 | Prime Communications  |
| 110 | Sally Beauty     | 150 | Wine & Spirit Shoppes |