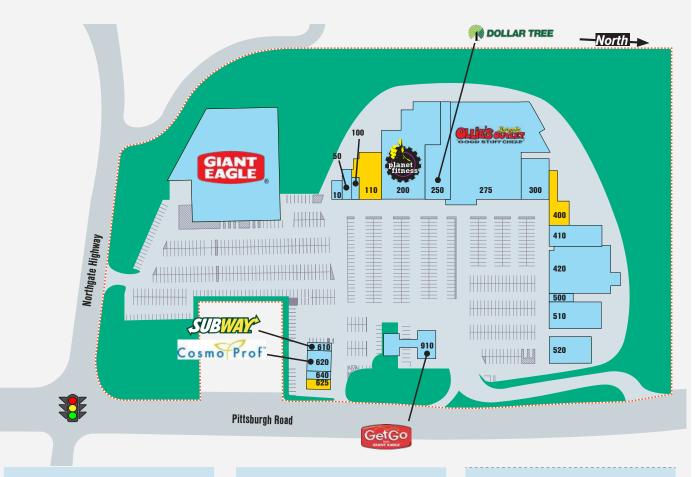

### **LEASING OPPORTUNITIES**

- »6,900SF Space Available; Unquie Space for Resturant, or Entertainment Venue.
- »Inline space available from 1,500 SF to 4,500 SF

GLIMCHERGROUP

| 10  | Best Nailz           |
|-----|----------------------|
| 50  | Fantastic Sams       |
| 100 | Hanger Clinic        |
| 110 | Available - 6,900 SF |
| 200 | Planet Fitness       |
| 250 | Dollar Tree          |
|     |                      |

275 Ollie's Bargain Outlet

| 300 | Beer Warehouse                      |
|-----|-------------------------------------|
| 400 | Available - 4,500 SF                |
| 410 | Social Security Administration      |
| 420 | VA Clinic                           |
| 500 | Ming Hing                           |
| 510 | City Mission Thrift Store           |
| 520 | Southwest Women's Healthcare Center |

| 610 | Subway                |
|-----|-----------------------|
| 620 | CosmoProf             |
| 625 | Available - 1,500 SF  |
| 640 | Vapor Hut and Tabacco |
| 910 | Get Go                |
|     |                       |