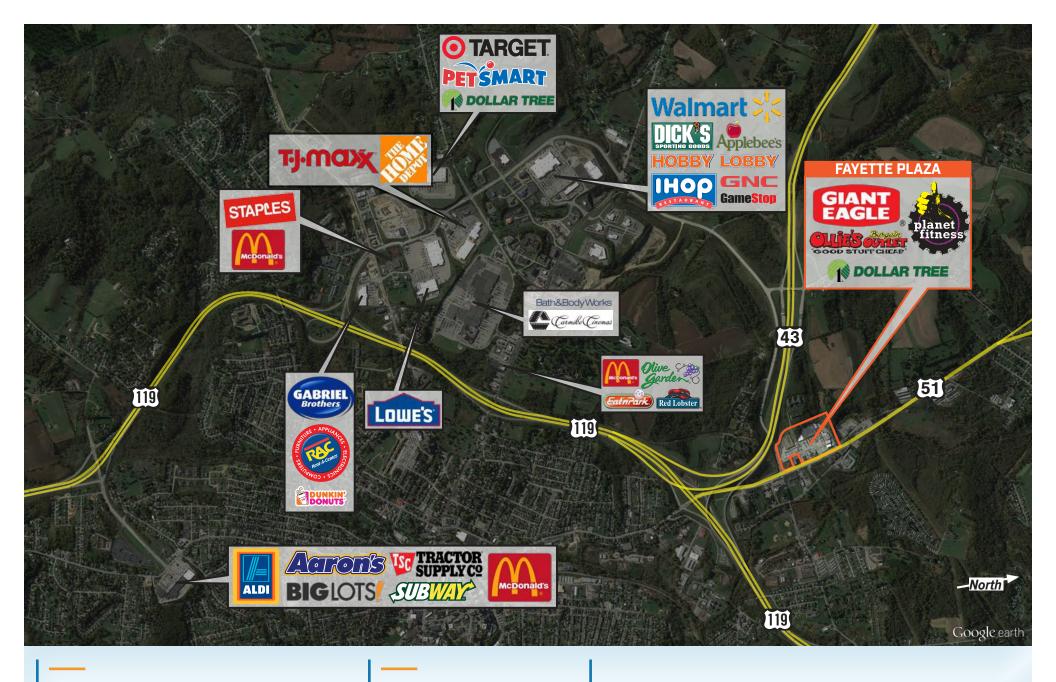

# PROPERTY HIGHLIGHTS

- »Community shopping center located minutes north of downtown Uniontown, PA; 220,000 FT² of GLA
- » Anchors include Giant Eagle, Ollie's Bargain Outlet, Planet Fitness and Dollar Tree
- » Prominent location near the heavily traveled junction of US Route 119 and Pittsburgh Road / PA Route 51; 13,400 Cars Per Day