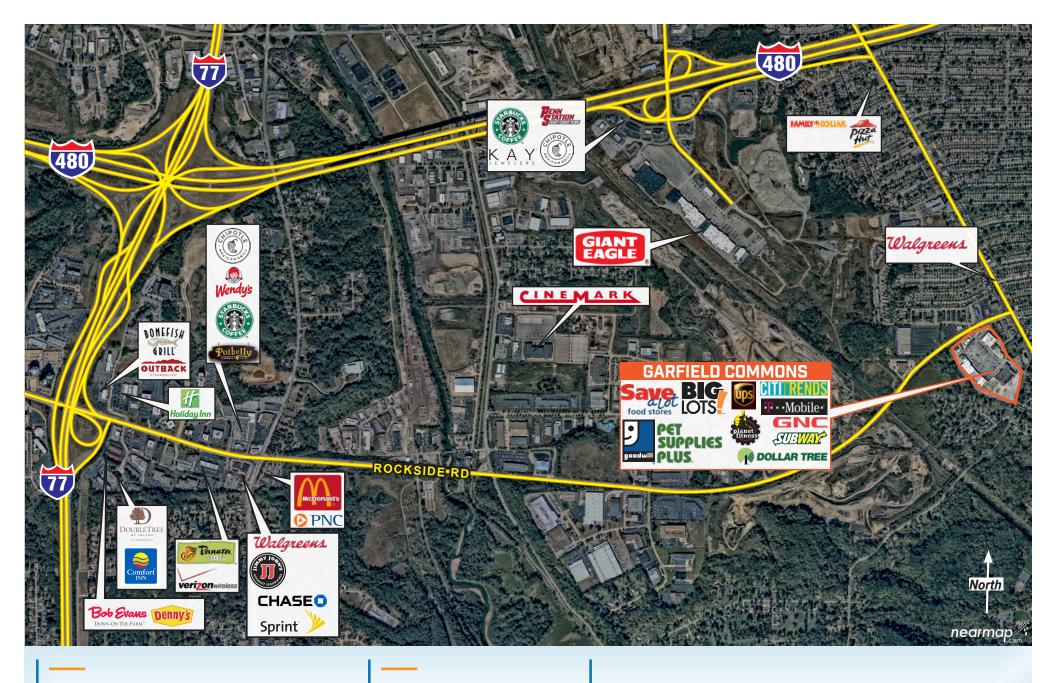

# **GARFIELD COMMONS**

#### PROPERTY HIGHLIGHTS

- » Established community shopping center located in southeastern Cleveland; 231,000  $FT^2$  of GLA
- »Shopping center is anchored by Marc's, Big Lots, Save-ALot, Planet Fitness, Dollar Tree, and Pet Supplies Plus
- » Conveniently located near the intersection of Rockside and Turney Roads; combined traffic volume of 44,000 Cars Per Day
- »Population of 197,785 within a 5-mile radius of the shopping center; average household income of \$52,956

### **LEASING OPPORTUNITIES**

- »Endcap space with Drive Thru Canopy
- »In-line storerooms available from 1,500 FT $^2$  up to 5,991 FT $^2$
- »9,700 SF Junior Anchor Space
- »2nd Generation Hair Salon