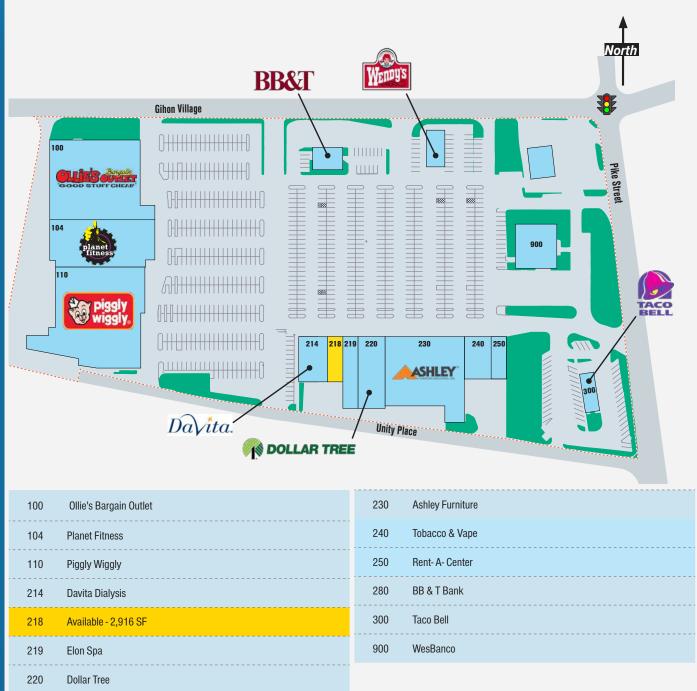

## PROPERTY HIGHLIGHTS

- » Community shopping center in south Parkersburg, WV; 180,000  $FT^2$  of GLA
- » Anchored by Foodland, Planet Fitness, Ollie's Bargain Outlet and Ashley Furniture Homestore
- » Other national retailers in the trade area include Walmart Supercenter, Kohl's, Lowe's, Big Lots and Kroger
- » Excellent visibility and access from the signalized intersection of Pike Street and Gihon Road

## **LEASING OPPORTUNITIES**

»Inline Space available; 2,916 SF. Space was renovated in 2019

GLIMCHERGROUP