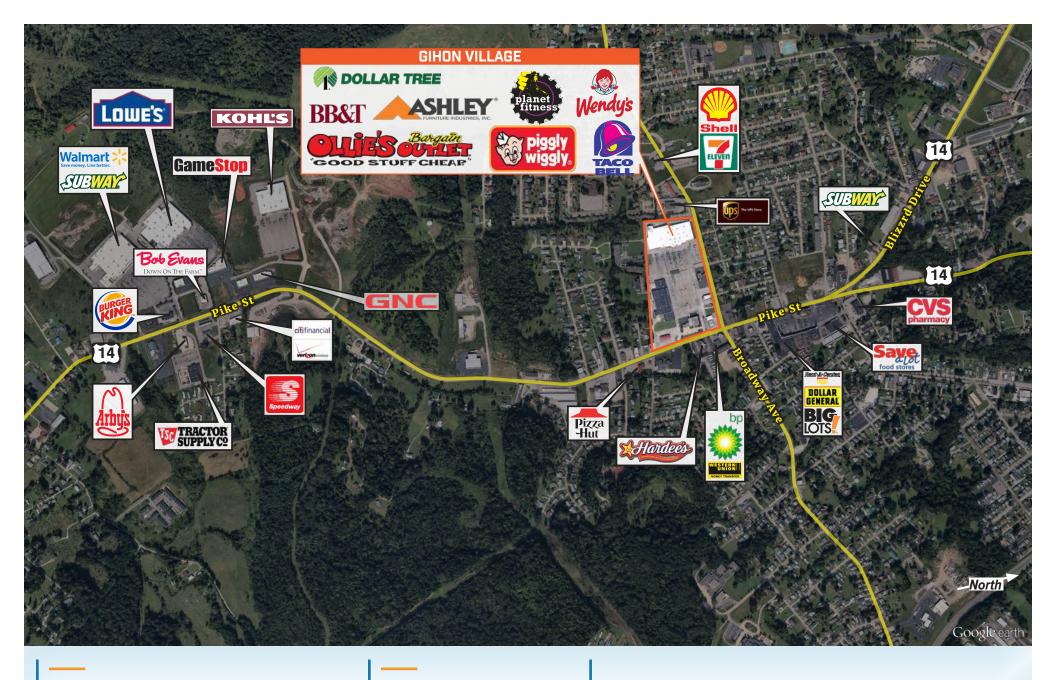

## PROPERTY HIGHLIGHTS

- » Community shopping center in south Parkersburg, WV; 180,000  $FT^2$  of GLA
- » Anchored by Foodland, Planet Fitness, Ollie's Bargain Outlet and Ashley Furniture Homestore
- » Other national retailers in the trade area include Walmart Supercenter, Kohl's, Lowe's, Big Lots and Kroger
- » Excellent visibility and access from the signalized intersection of Pike Street and Gihon Road