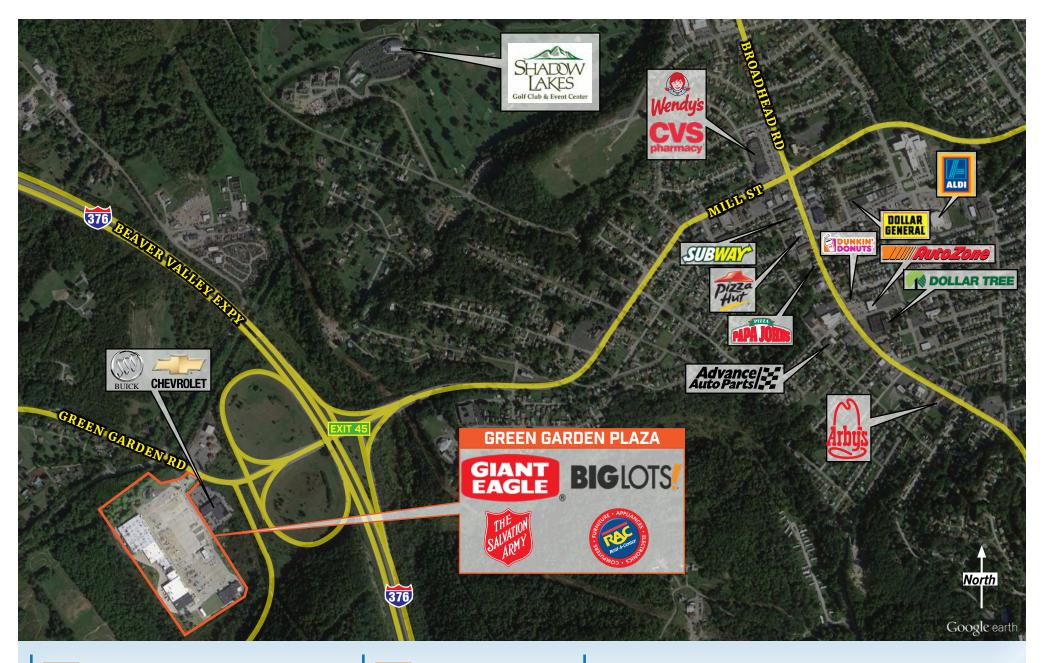

#### LOCATION

»3133 Green Garden Road Aliquippa. PA 15001

### **PROPERTY HIGHLIGHTS**

- » Established community shopping center in Aliquippa, PA; 225,000 FT<sup>2</sup> of GLA
- »Anchored by Giant Eagle and Big Lots
- » Other tenants include The Salvation Army, Rent-A-Center and Keystone Rehabilitation
- » Prominent location near the heavily traveled junction of the Beaver Valley Expressway / I 376 and Green Garden Road; 47,000 Cars Per Day