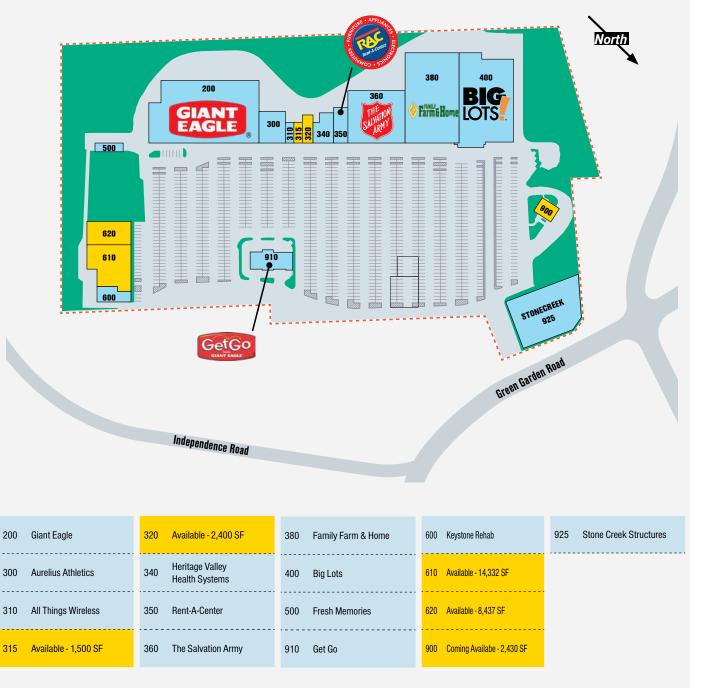

### **PROPERTY HIGHLIGHTS**

- » Established community shopping center in Aliquippa, PA; 225,000 FT<sup>2</sup> of GLA
- »Anchored by Giant Eagle and Big Lots
- » Other tenants include The Salvation Army, Rent-A-Center and Keystone Rehabilitation
- » Prominent location near the heavily traveled junction of the Beaver Valley Expressway / I 376 and Green Garden Road; 47,000 Cars Per Day

### **LEASING OPPORTUNITIES**

- »Retail space available from 1,500 SF 2,400 SF
- » Office/Retail space available from 8,437 SF 22,769 SF
- »Free standing building 2,430 SF