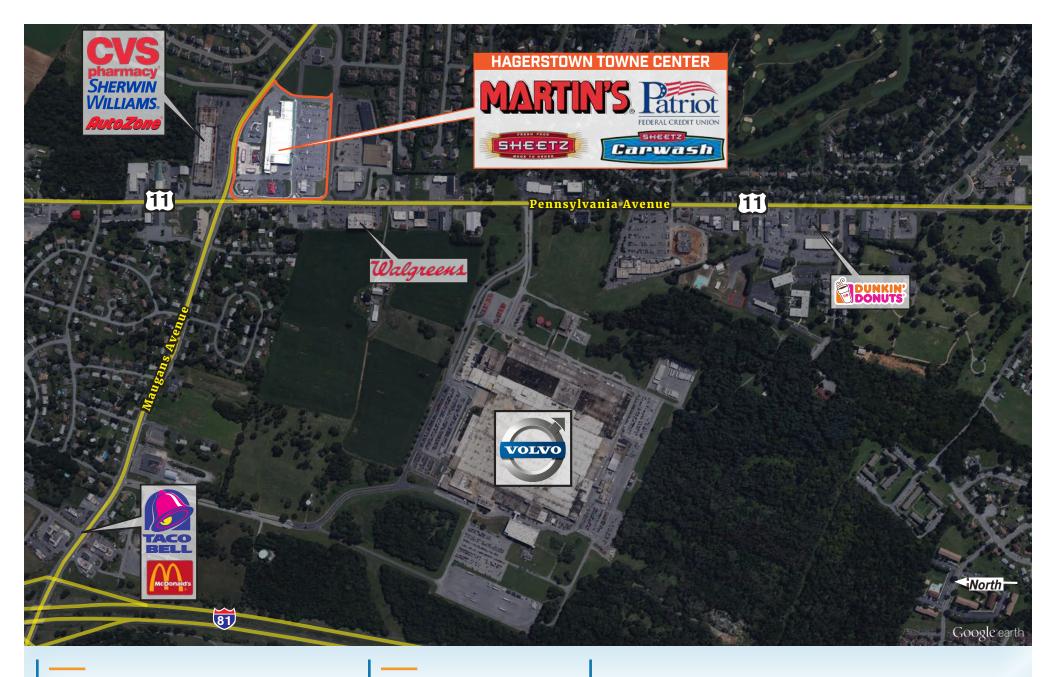

## LOCATION

»18726 North Pointe Drive Hagerstown, MD 21742

## PROPERTY HIGHLIGHTS

- »Community shopping center anchored by Martin's Grocery in Hagerstown, MD; 125,000 FT² of GLA
- » Prominent location near the intersection of Pennsylvania Avenue / MD Route 11 and Maugens Avenue; 17,000 Cars Per Day
- »Less than 1 mile to Interstate 81 via newly expanded Maugens Avenue; 60,000 Cars Per Day