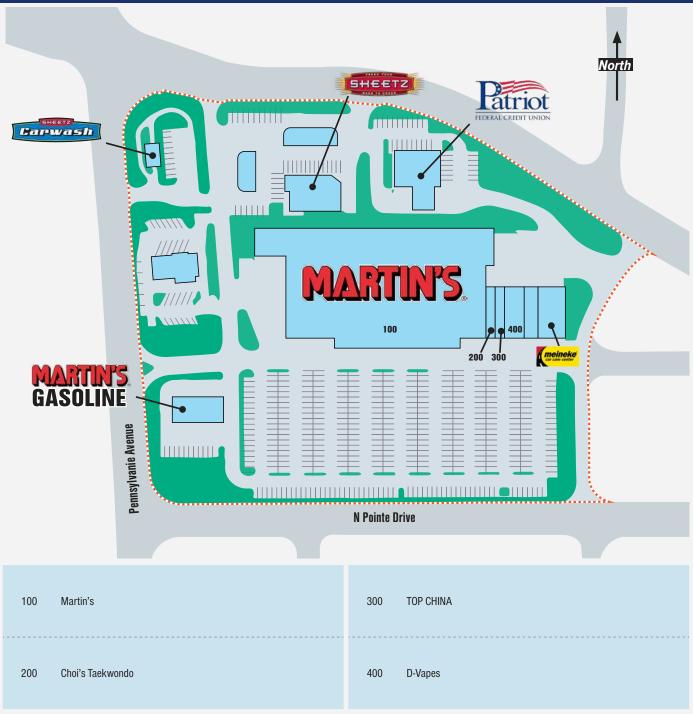

## PROPERTY HIGHLIGHTS

- »Community shopping center anchored by Martin's Grocery in Hagerstown, MD; 125,000 FT² of GLA
- » Prominent location near the intersection of Pennsylvania Avenue / MD Route 11 and Maugens Avenue; 17,000 Cars Per Day
- »Less than 1 mile to Interstate 81 via newly expanded Maugens Avenue; 60,000 Cars Per Day

## **LEASING OPPORTUNITIES**

»Fully Leased

GLIMCHERGROUP