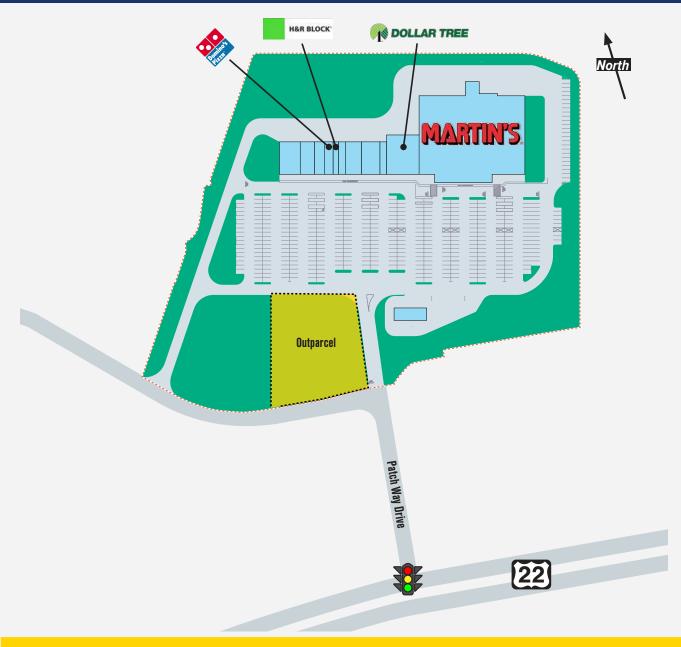

# PROPERTY HIGHLIGHTS

- » Recently constructed community shopping center in Duncansville, PA; 100,000 FT² of GLA
- » Anchored by Martin's Grocery
- » Prominent location near the heavily traveled junction of US 22, Interstate 99, Business Route 220 and PA Route 36; 69,000 Cars Per Day

# **LEASING OPPORTUNITIES**

»1.4 Acre outparcel available for ground lease at front of shopping center

GLIMCHERGROUP

Outparcel

Available For Development -1.405 Acres