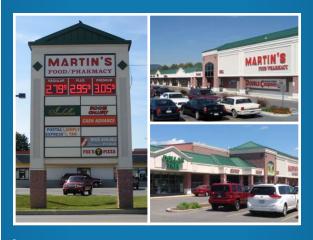

# **HOLLIDAY TOWNE CENTER**

# PROPERTY HIGHLIGHTS

- » Recently constructed community shopping center in Duncansville, PA; 100,000 FT² of GLA
- » Anchored by Martin's Grocery
- » Prominent location near the heavily traveled junction of US 22, Interstate 99, Business Route 220 and PA Route 36; 69,000 Cars Per Day