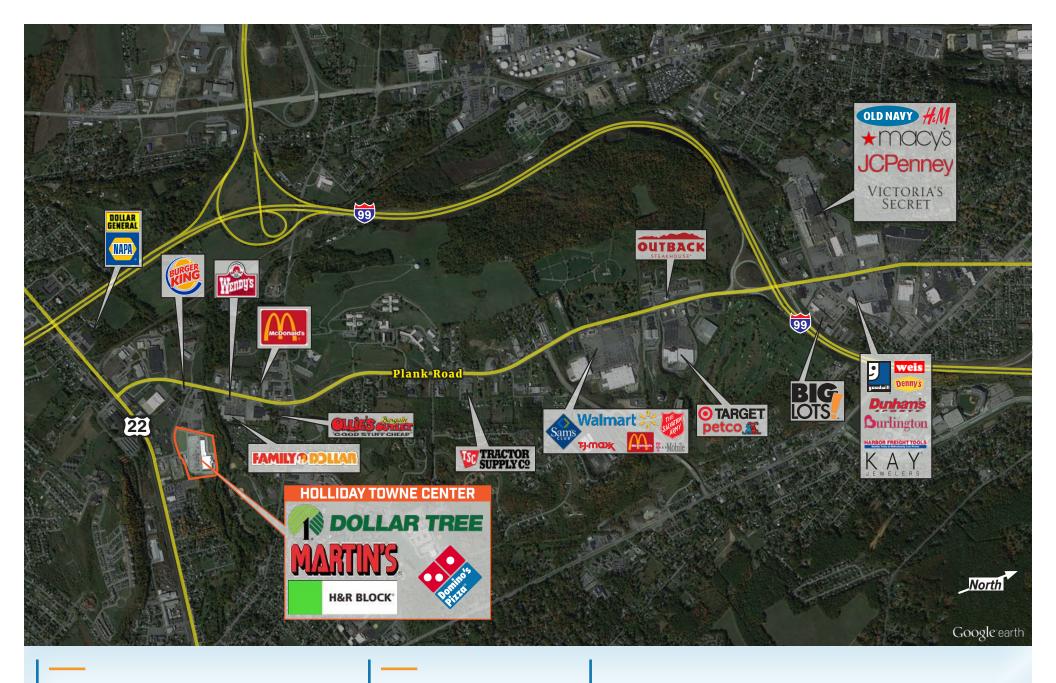

# PROPERTY HIGHLIGHTS

- » Recently constructed community shopping center in Duncansville, PA; 100,000 FT² of GLA
- » Anchored by Martin's Grocery
- » Prominent location near the heavily traveled junction of US 22, Interstate 99, Business Route 220 and PA Route 36; 69,000 Cars Per Day