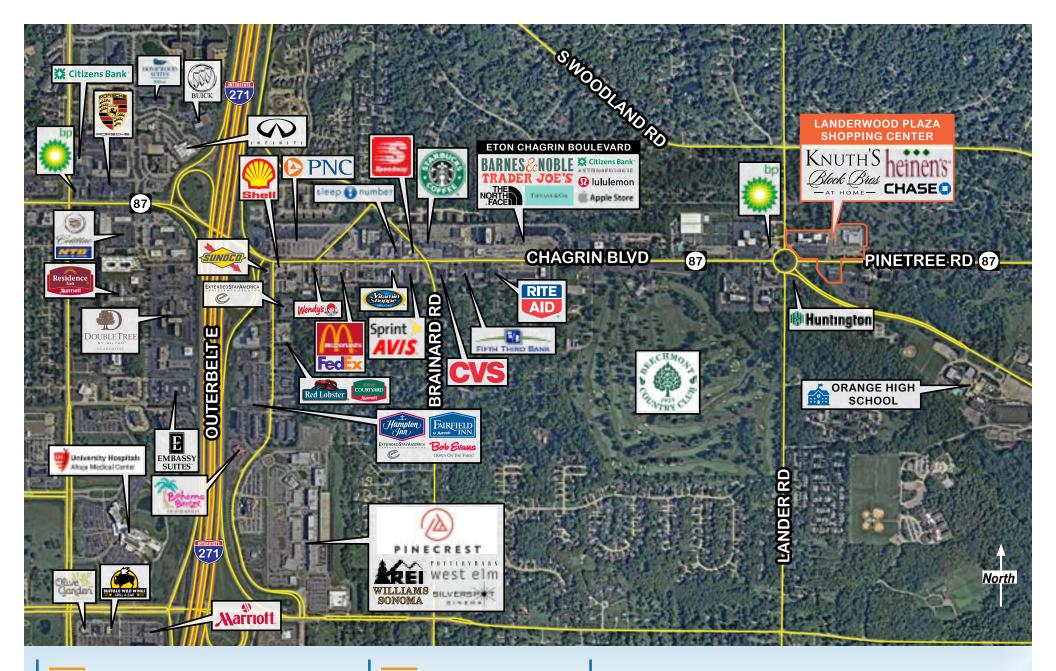

### LOCATION

» 30559 Pinetree Road Pepper Pike, OH 44124

## PROPERTY HIGHLIGHTS

- » Pepper Pike's Only Retail Shopping Center
- » Rare Opportunity for Retail Space in coveted submarket
- » Heinen's flagship store
- »Home of Knuth Shoes, Block Brothers, Chase Bank, Pat O'brien's Beverage, Fleet Feet and other fine local retailers