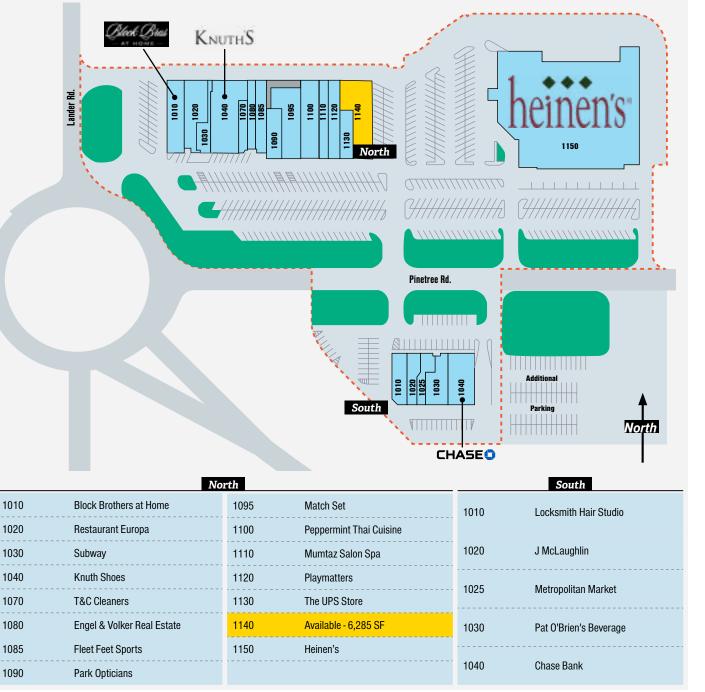

## PROPERTY HIGHLIGHTS

- » Pepper Pike's Only Retail Shopping Center
- » Rare Opportunity for Retail Space in coveted submarket
- » Heinen's flagship store
- »Home of Knuth Shoes, Block Brothers, Chase Bank, Pat O'brien's Beverage, Fleet Feet and other fine local retailers

#### **LEASING OPPORTUNITIES**

»6,285 SF End Cap Resturant Space Available.