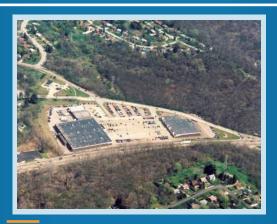

# **MONROEVILLE PLAZA**

### LOCATION

» 4680 Old William Penn Hwy Monroeville, PA 15146

#### PROPERTY HIGHLIGHTS

- »Community Shopping Center in Monroeville, PA; 140,000 FT<sup>2</sup> GLA
- »Located at the signalized intersection of US Route 22 and Old William Penn Highway, with easy access to the PA Turnpike and Interstate 376
- » Prominent Location offers high visibility to passing traffic and easy access ; 55,000 cars per day