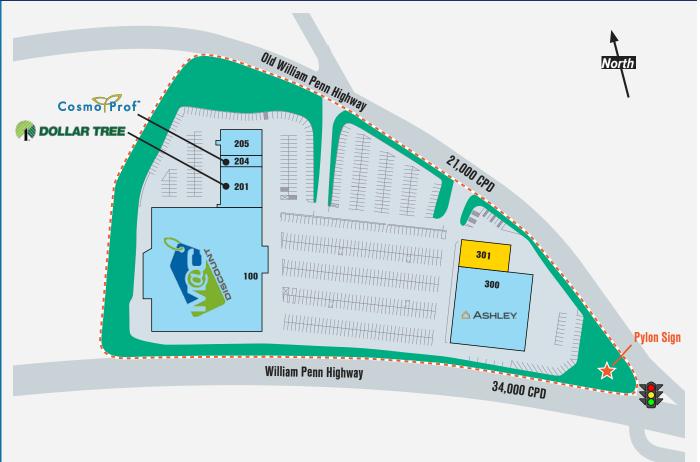

## **LEASING OPPORTUNITIES**

- »80,000-100,000 sq ft redevelopment opportunity available
- »39,840 SF of Total space available with great visibility from US Route 22 and William Penn Highway

GLIMCHERGROUP

| 100 Available 80,000 SF - M@C Discount | 205 Hot Tub Factory Outlet |
|----------------------------------------|----------------------------|
| 201 Dollar Tree                        | 300 Ashley Home Store      |
| 204 Cosmo Prof                         | 301 Available - 7,800 SF   |