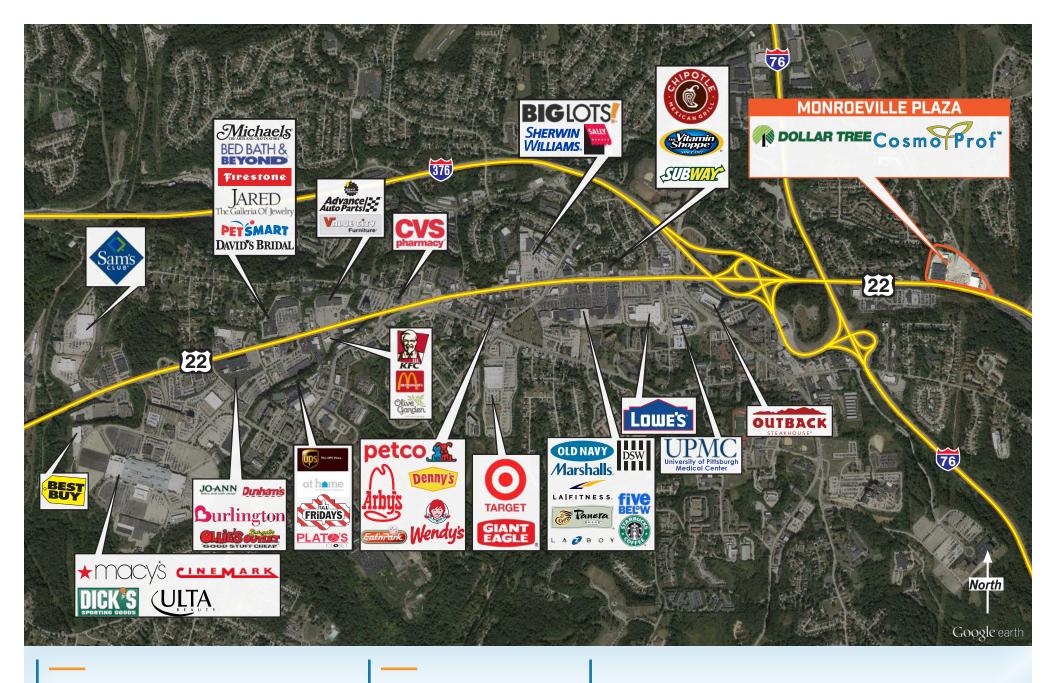

#### PROPERTY HIGHLIGHTS

- »Community Shopping Center in Monroeville, PA; 140,000 FT<sup>2</sup> GLA
- »Located at the signalized intersection of US Route 22 and Old William Penn Highway, with easy access to the PA Turnpike and Interstate 376
- » Prominent Location offers high visibility to passing traffic and easy access ; 55,000 cars per day