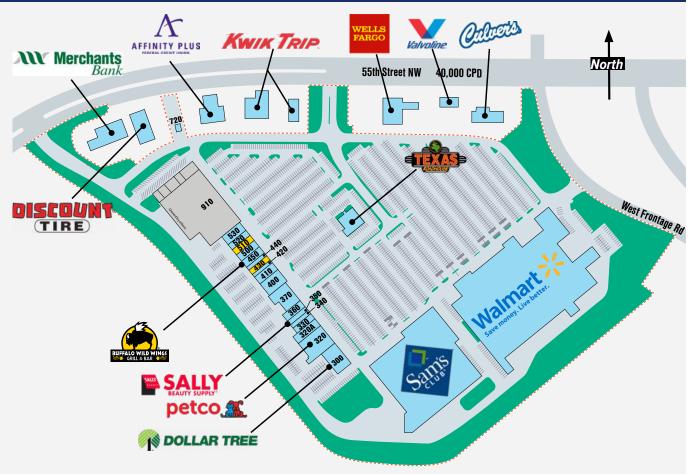

### PROPERTY HIGHLIGHTS

- » Regional power center located on the North side of Rochester, MN; 500,000 FT² of GLA
- » Anchored by Walmart Supercenter, and Sam's Club
- » Other tenants include Petco, Dollar Tree, Home Choice, Buffalo Wild Wings, and Texas Roadhouse
- » Prominent location near the heavily traveled junction of 55th Street NW and US Highway 52; 40,200 Cars Per Day

#### **LEASING OPPORTUNITIES**

- »3,000 FT² in-line space available
- $>2,500 \ FT^2$  in-line space available

## GLIMCHERGROUP

| 100  | Walmart             | 340 | China King      | 430 | Available - 2,500 SF    |
|------|---------------------|-----|-----------------|-----|-------------------------|
| 200  | Sam's Club          | 350 | Sally Beauty    | 440 | Rochester Smoke Shop    |
| 300  | Dollar Tree         | 360 | Plato's Closet  | 450 | Buffalo Wild Wings      |
| 320  | Petco               | 370 | Rogan Shoes     | 500 | Hyderabad Indian Grill  |
| 320A | Once Upon a Child   | 400 | Home Choice     | 510 | Available - 3,000 SF    |
| 330  | Affordable Dentures | 410 | Northwest Nails | 520 | Cosmo Prof              |
|      |                     | 420 | Sport Clips     | 530 | America's Best Contacts |