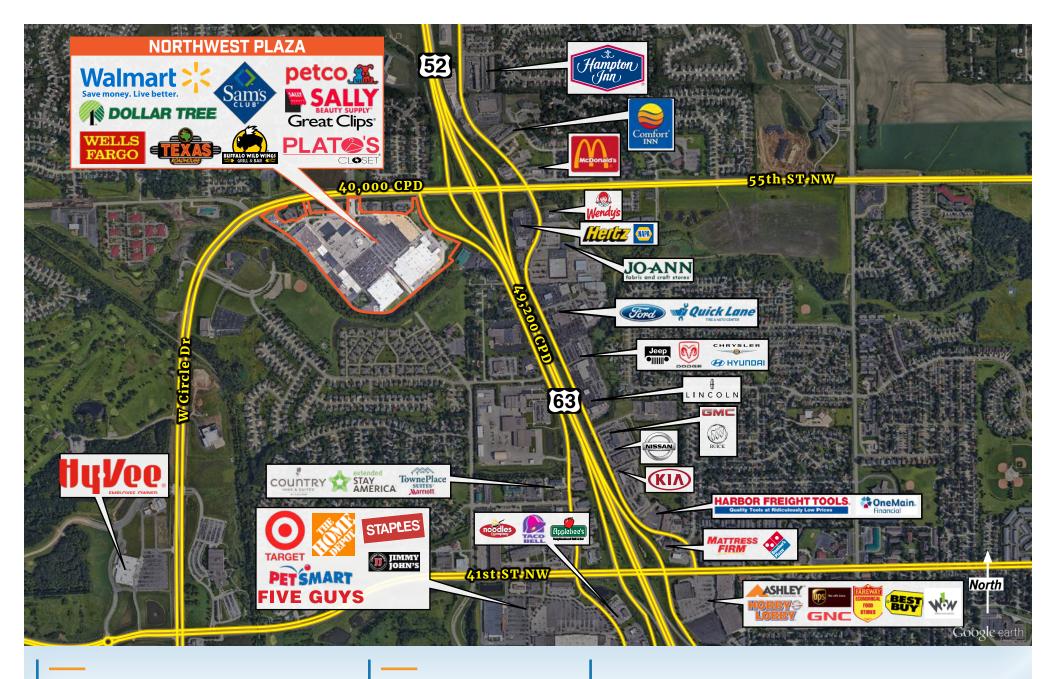

### PROPERTY HIGHLIGHTS

- » Regional power center located on the North side of Rochester, MN; 500,000 FT² of GLA
- » Anchored by Walmart Supercenter, and Sam's Club
- » Other tenants include Petco, Dollar Tree, Home Choice, Buffalo Wild Wings, and Texas Roadhouse
- » Prominent location near the heavily traveled junction of 55th Street NW and US Highway 52; 40,200 Cars Per Day