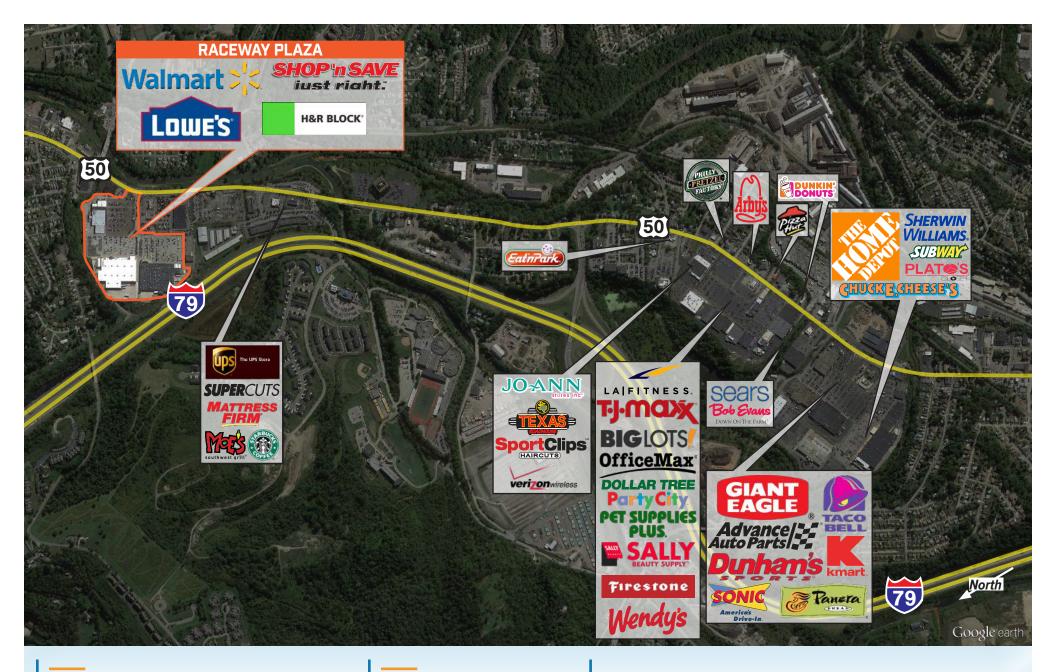

### PROPERTY HIGHLIGHTS

- »Community shopping center located in the South Hills of Pittsburgh, PA; 200,000  $FT^2$  of GLA
- » Anchored by Walmart Supercenter, Lowe's and Shop'N Save
- »Location offers excellent visibility from Interstate 79 and Route 50 / Washington Pike, each heavily traveled; 132,000 Cars Per Day
- »Easy ingress / egress from Washington Pike via a signalized intersection