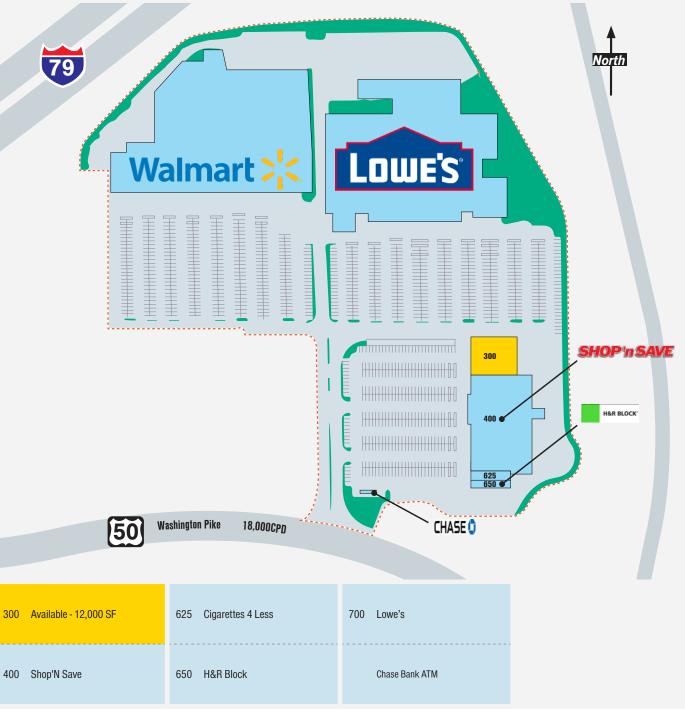

### PROPERTY HIGHLIGHTS

- »Community shopping center located in the South Hills of Pittsburgh, PA; 200,000  $FT^2$  of GLA
- » Anchored by Walmart Supercenter, Lowe's and Shop'N Save
- »Location offers excellent visibility from Interstate 79 and Route 50 / Washington Pike, each heavily traveled; 132,000 Cars Per Day
- »Easy ingress / egress from Washington Pike via a signalized intersection

### **LEASING OPPORTUNITIES**

» 12,005F Former Rite Aid Space Available

GLIMCHERGROUP