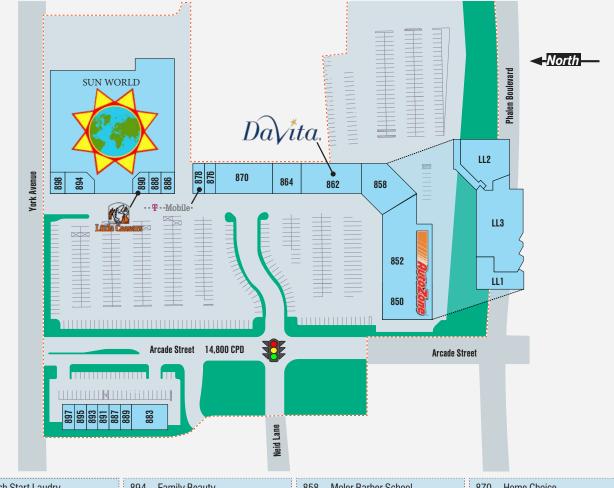

### **ILEASING OPPORTUNITIES**

»100 % Leased.

GLIMCHERGROUP

| 883 Fresh Start Laudry         | 894 Family Beauty           | 858 Moler Barber School | 870 Home Choice          |
|--------------------------------|-----------------------------|-------------------------|--------------------------|
| 887 Boost Mobile               | 888 Ultra Sonic Wireless    | 862 DaVita              | 876 H &R Block           |
| 889 Great Dragon Restaurant    | 890 Little Caesar's         | 852 Autozone            | 878 T-Mobile             |
| 891 Accident Care Chiropractic | 892 Sun World Grocery Store | 850 Autozone            | LL1 Erickson Maintenance |
| 895 Taqueri Los Ocampo         | 898 Beyond Tobacco          | 864 Vital Care          | LL2 Vertical Endeavors   |
| 897 Taqueri Los Ocampo         |                             |                         |                          |