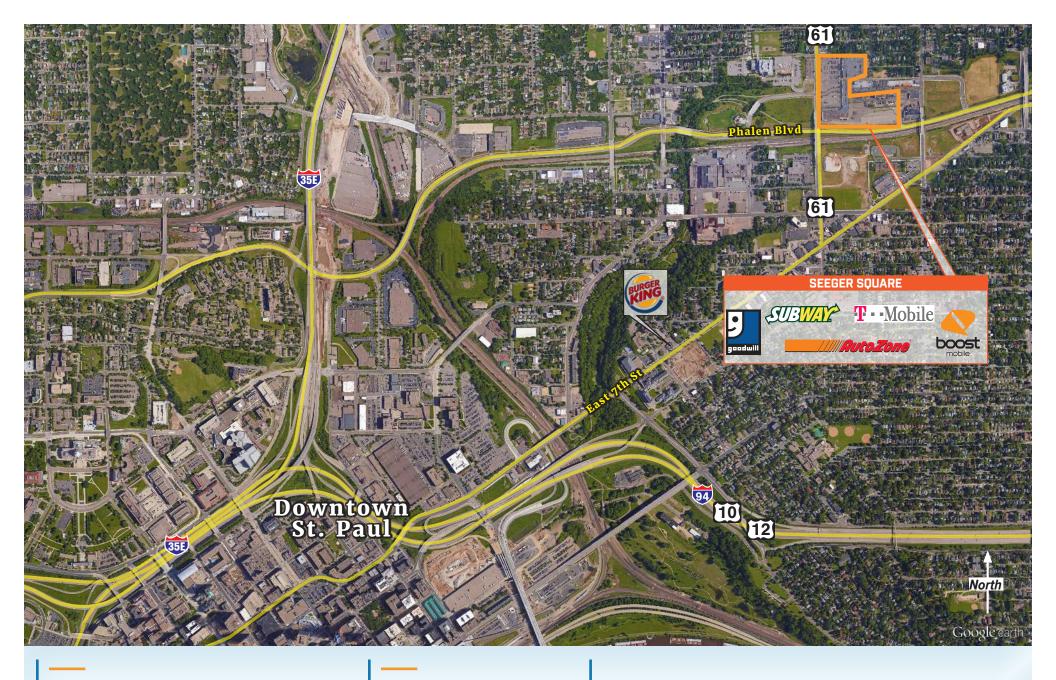

# LOCATION

» 892 Arcade Street Saint Paul, MN 55106

# PROPERTY HIGHLIGHTS

- »Community shopping center with excellent visibility and easy access to the local market; 165.000 f FT<sup>2</sup> of GLA
- » Anchored by Sun World and Auto Zone
- »Excellent location near the heavily traveled junction of Arcade Street and Phalen Boulevard
- » Densely-populated residential area with mulitple entrances on York Avenue, Arcade Street and Phalen Boulevard