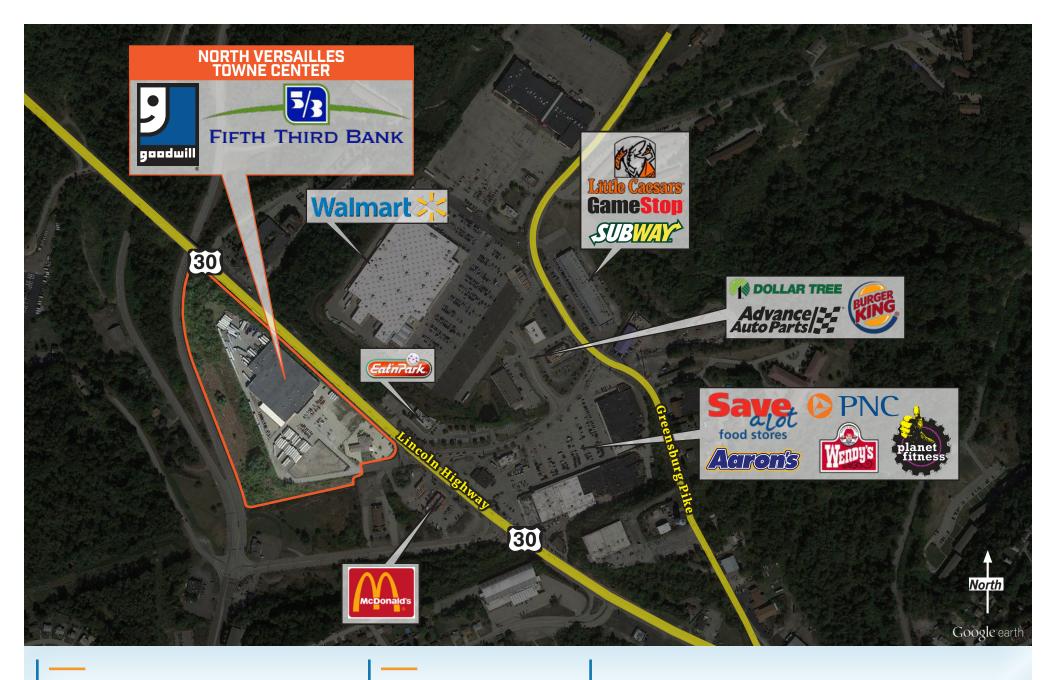

# PROPERTY HIGHLIGHTS

- » Mixed-use development anchored by Goodwill Outlet; 125,000 ft2 of GLA
- » Neighboring retail offers a variety of businesses including one of the area's top producing Walmart Supercenters
- » Public transportation readily available with 5 bus lines and 8 stops within ¼ mile of the shopping center
- » Ideally positioned at the signalized intersection of Brinton Road and Lincoln Highway / US Route 30; 22,000 Cars Per Day

# **NORTH VERSAILLES TOWNE CENTER**