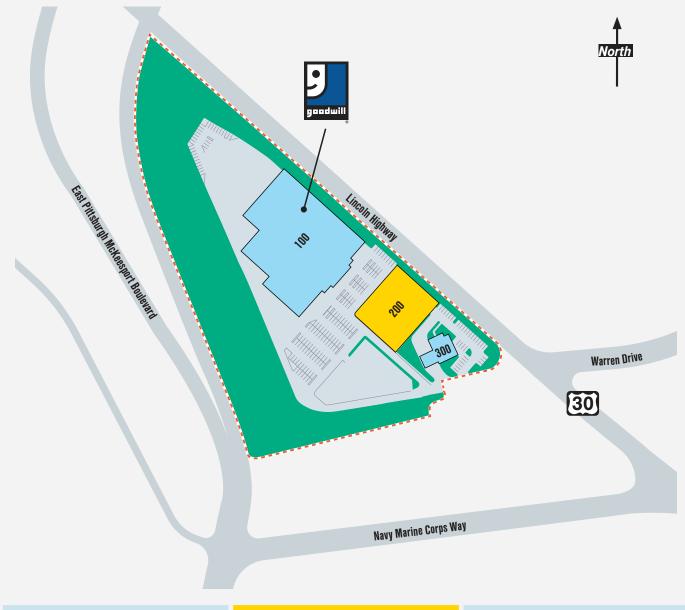

# **LEASING OPPORTUNITIES**

».82 level acres available for ground lease; 171' of frontage along Lincoln Highway / US Route 30

GLIMCHERGROUP

100 Goodwill - Owned by Others

.82 Level Acres - Available for Ground Lease

300 Vacant Bank Building - Owned by Others