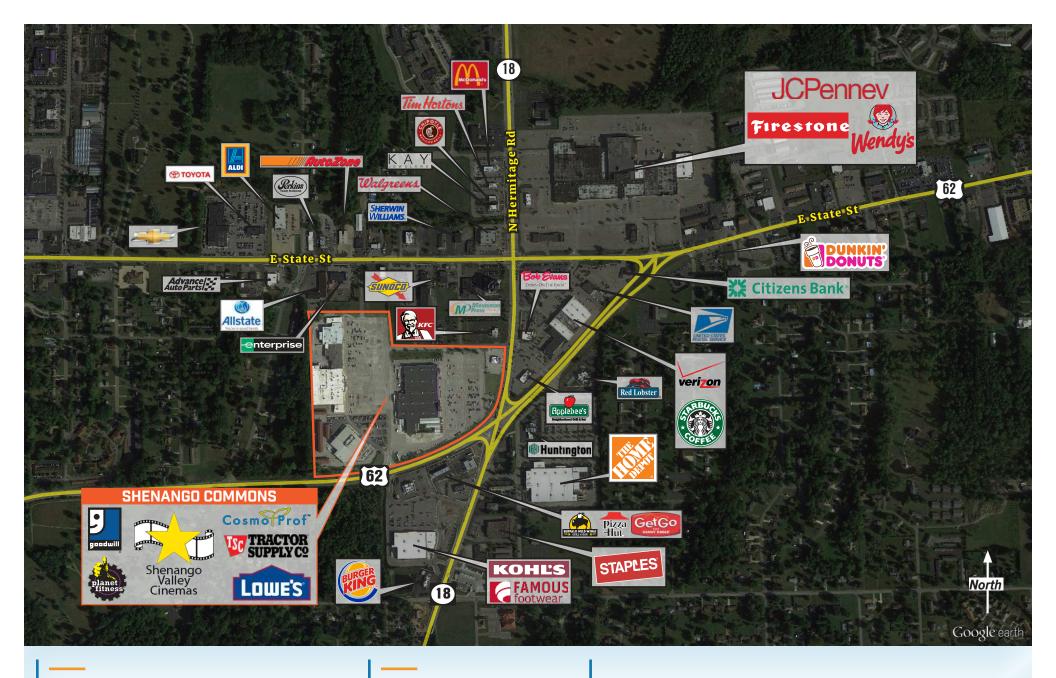

## PROPERTY HIGHLIGHTS

- » Community shopping center in the heart of the Hermitage retail trade area; 276,500 FT² of GLA
- » Anchored by Lowe's, Shenango Valley Cinemas and Planet Fitness
- » Highly visible from surrounding roadways with easy access from entrances along the Shenango Valley Freeway, North Hermitage Road and East State Street; 36,500 Cars Per Day