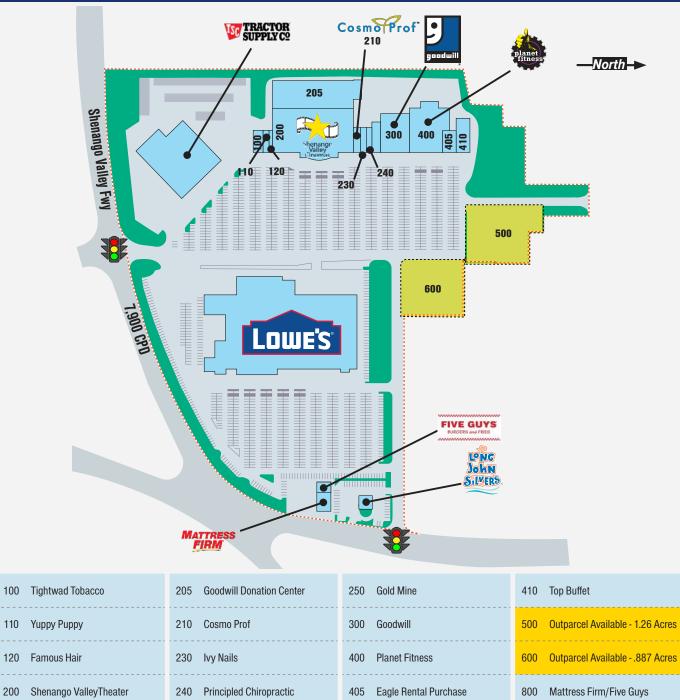

## PROPERTY HIGHLIGHTS

- » Community shopping center in the heart of the Hermitage retail trade area; 276,500 FT² of GLA
- » Anchored by Lowe's, Shenango Valley Cinemas and Planet Fitness
- » Highly visible from surrounding roadways with easy access from entrances along the Shenango Valley Freeway, North Hermitage Road and East State Street; 36,500 Cars Per Day

#### **LEASING OPPORTUNITIES**

»Outparcels available for ground lease or purchase; up to 1.26 Acres