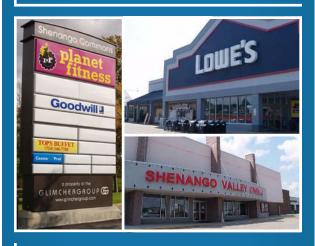

## PROPERTY HIGHLIGHTS

- » Community shopping center in the heart of the Hermitage retail trade area; 276,500 FT² of GLA
- » Anchored by Lowe's, Shenango Valley Cinemas and Planet Fitness
- » Highly visible from surrounding roadways with easy access from entrances along the Shenango Valley Freeway, North Hermitage Road and East State Street; 36,500 Cars Per Day